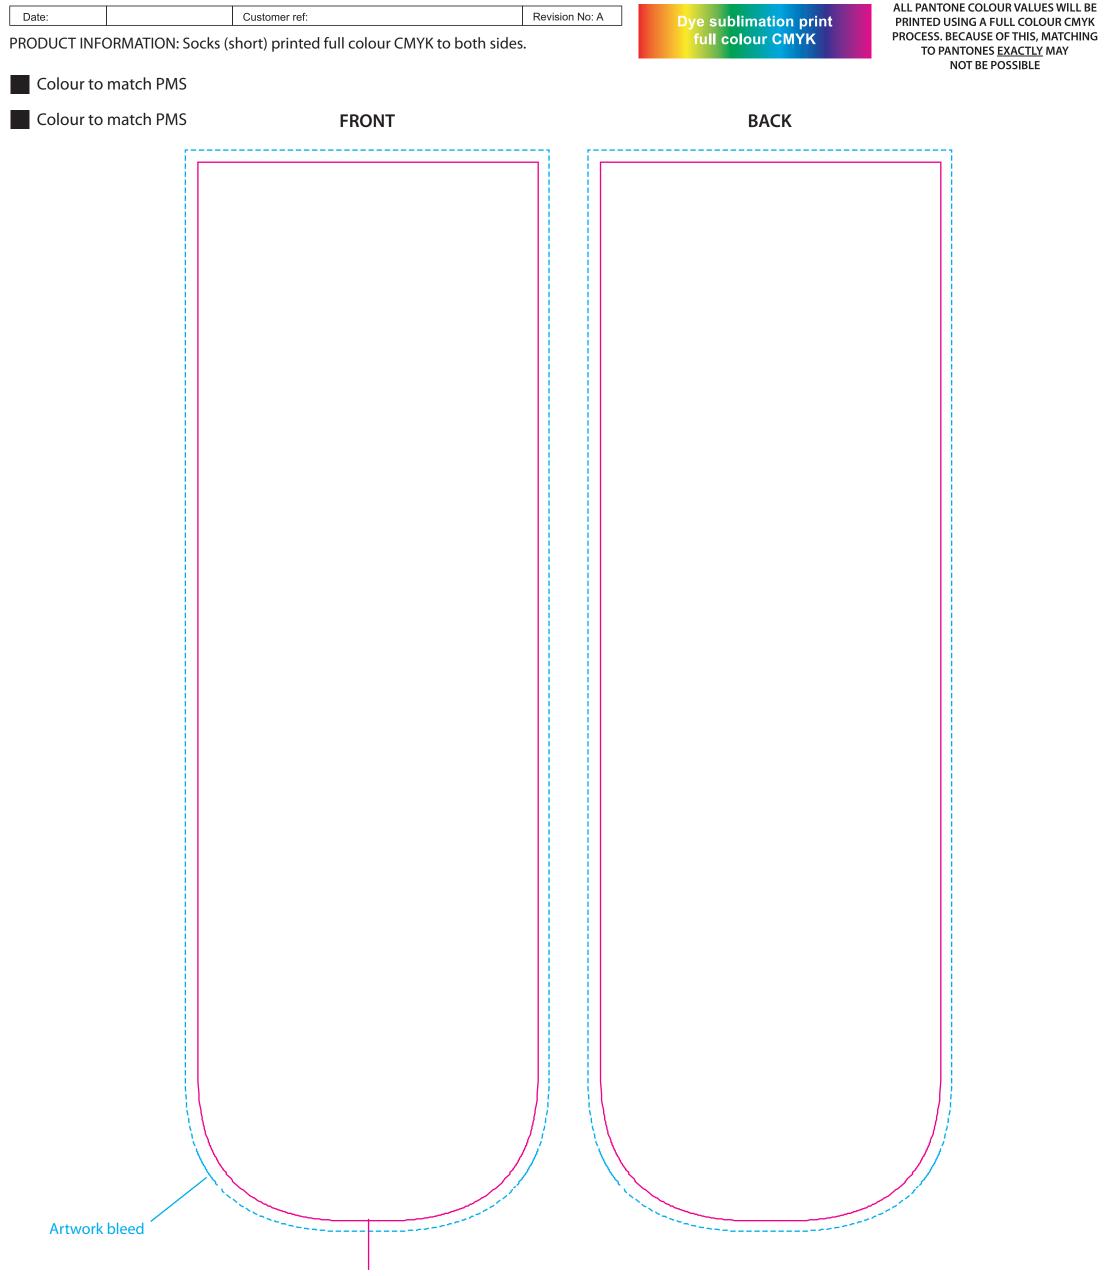

## **Please Note:**

These express products are personalised using dye sublimation to the flat (and unstretched) surface of the white sock material. Due to the elasticity of the socks, when worn the sock will stretch around the foot/ankle and the white base material of the sock may appear to slightly 'lighten' the colour of the sock (this particularly applies to dark colours). This is unavoidable and is a limitation of the production process of this express product. If you would like to see images that illustrate this issue, please let us know before proceeding, as any complaints received after the goods are made will be rejected.