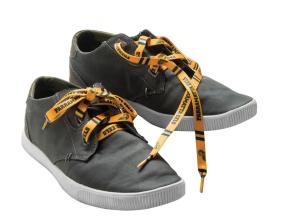

## **SPSL-SP - Flat Polyester Shoelaces (Screen Print)**

A pair of flat polyester shoelaces with a screen print of up to 3 spot colours on both sides. Screen printing is ideal for simple but striking designs and the flat style sits nicely on shoes. These eye-grabbing laces are great for accessorising footwear while promoting any business or brand.

Fitted with plastic aglets at both ends and supplied knotted in pairs as standard.

Standard size: 10x1200mm.

2 standard options: Screen Print/Full Colour Print.

Optional extras: additional spot colours/printed backing card.

Tubular polyester shoelaces are also available with a screen print. Both flat and tubular laces can be made using recycled PET to create a more sustainable product.

Wearables range from socks and laces to bandanas and beyond. Attractive clothing and accessories don't only fulfil their standard functions but also make fantastic promo or retail products when personalised.