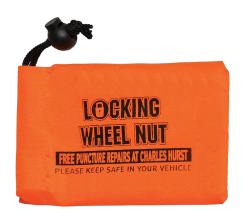

## LWNB210dL - Large Locking Wheel Nut Bag (120x95mm: 210D Polyester)

A thick and strong 210D polyester locking wheel nut bag personalised with a screen print on 1 side. This easy-to-find multi-purpose product is perfect for safely storing locking wheel nuts and keys along with other small items. Great for companies involved in the motoring industry.

Fitted with a black drawstring closure featuring a plastic adjuster toggle.

Available in a wide range of standard colours.

2 standard sizes: Small (120x60mm)/Large (120x95mm).

2 standard options: 190g Polyester (Microfibre)/**210D Polyester**/Non-Woven Polypropylene.

Minimum order quantity: 100

**Dimensions**: 120mm x 95mm

Product weight (each): 9g

Fitting: Black Plastic Adjuster Toggle

Material: 210D Polyester

Colours available: Factory Standard Colours

**Print & Delivery** 