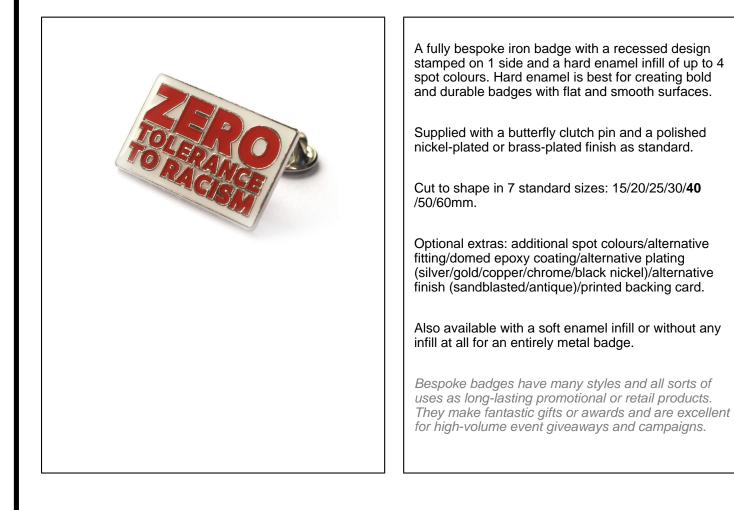

## HEMB-40 - Stamped Iron Hard Enamel Badge (40mm)

## Product Specification

Minimum order quantity: 100

Dimensions: 40mm x 40mm

Product weight (each): 9g

**Fitting**: Butterfly clutch pin (brooch pin available at an additional cost)

Material: Stamped iron and hard enamel

**Colours available**: Nickel plated, Brass plated, Alternative finishes available at an additional cost