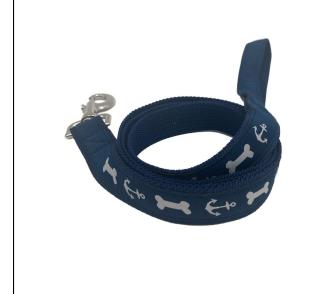

## **DOGSL-W-L - Woven Applique Dog Lead (Long)**

A polyester dog lead featuring an applique ribbon on 1 side personalised with a woven design. Ideal for producing a durable lead with a unique look and nicely textured feel.

Fitted with a heavy-duty metal G-clip fitting for easily and quickly attaching the lead to a collar.

Pantone matched polyester as standard.

2 standard sizes: Short (25x1000mm)/Long (25x1400mm).

Optional extras: additional colours/alternative D-ring fitting.