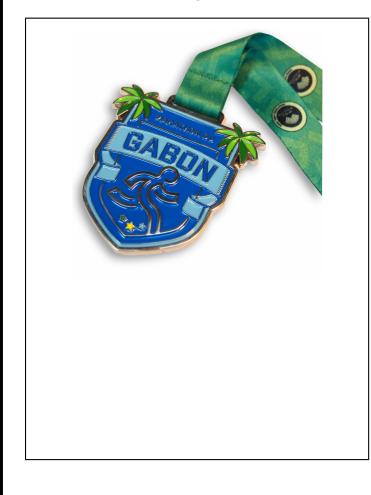

## MEDI40-SE - Stamped Iron Medal Enamelled (40mm)

A classic iron medal with a recessed design stamped on 1 or both sides with an enamel infiltration to add colour

Fitted with a 20mm recycled PET dye sub lanyard featuring metal jump and split rings but no safety break.

Supplied with a polished nickel-plated or brass-plated finish as standard.

2 standard sizes: 35/40mm.

Optional extras: hard or soft enamel/alternative plating (silver/gold/copper/chrome/black nickel)/alternative finish (sandblasted/antique)/alternative ribbon/clear PVC wallet/velvet pouch/presentation box.

## **Product Specification**

Minimum order quantity: 100

Dimensions: 40mm x 40mmx 2.5mm

Product weight (each): 30g

**Fitting**: 20mm RPET dye sublimation lanyard (without safety break) included with split ring & jump ring

Material: Iron

**Colours available**: Nickel plated, Brass plated, Alternative finishes available at an additional cost