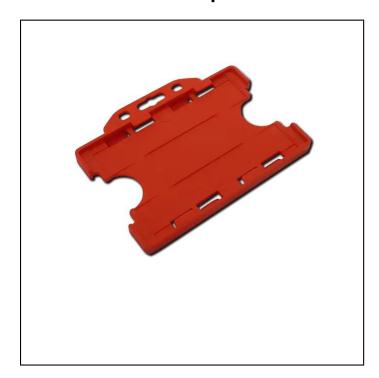

## RCHDS01 - Landscape Double-Sided Rigid Card Holder (UK Stock: Red)

A strong and sturdy rigid card holder available as plain stock with next-day delivery. This holder is credit card-sized and made from hard-wearing plastic. It has a slot for attaching it to a lanyard or pull reel.

6 standard colours: Frosted Clear/Black/Royal Blue/Navy/Green/**Red** (additional colours are available upon request but subject to availability).

3 standard options: Landscape (1 card)/Landscape Double-Sided (2 cards)/Portrait (1 card).

**Product Specification** 

Minimum order quantity: 1

**Dimensions**: 90mm x 65mm

Product weight (each): 8g

Fitting:

Material: Plastic

Colours available: Red

**Product Conformity** 