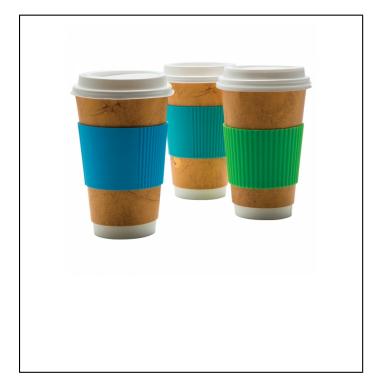

## **SCCH-P - Silicone Cup Sleeve**

A silicone cup sleeve personalised with a screen print or a recessed logo in 1 position. Smooth and durable silicone helps insulate a piping-hot beverage while protecting the drinker's hands. The sleeve stays firmly in place when in use and can be cleaned and reused time and time again.

Supplied with ribbed sections to make drinks easier and safer to hold.

Available in a wide range of standard colours.

Optional extras: pantone matched (2500+ pieces).

Vehicle and travel-related items of many varieties make great promo or retail products. They're ideal for all sorts of companies connected to automobiles and transport as well as for travel businesses and beyond. **Product Specification** 